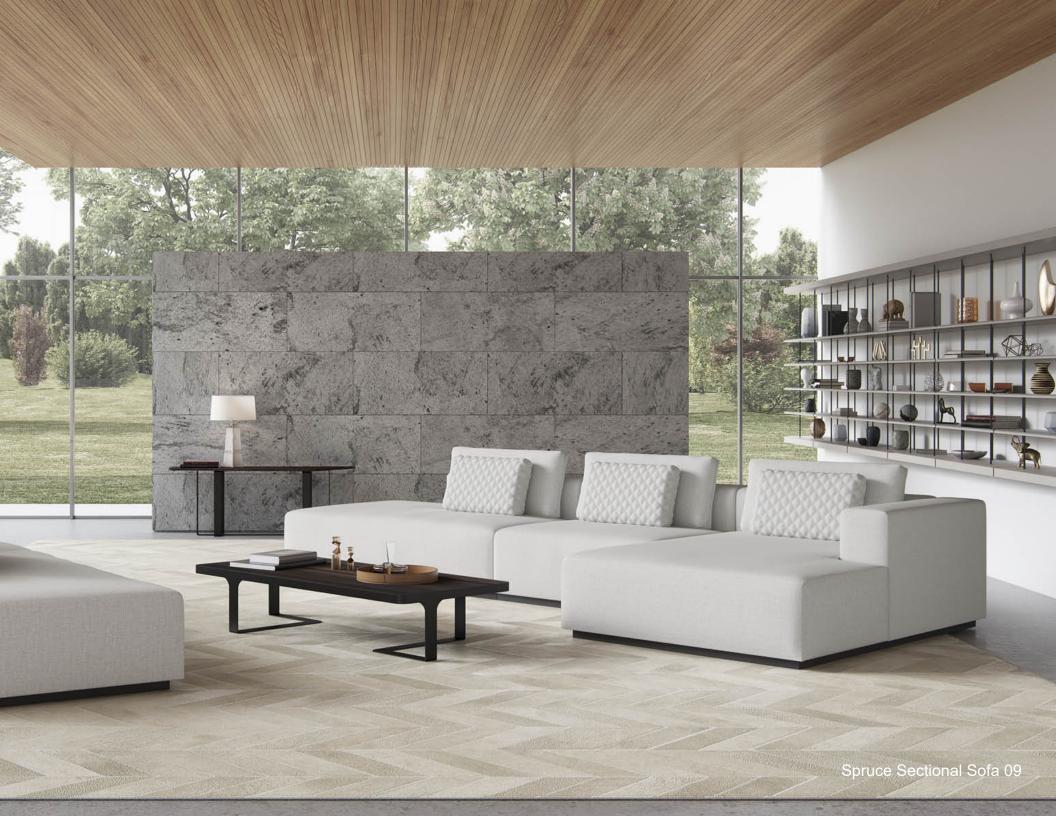

# **Spruce Sectional Sofa 09**

Chalk Fabric

## **KEY FEATURES**

- ► Low-slung profile shines in open floorplans with versatility to be styled in multi-style homes
- ► Tight seat and back, comprised of high-resiliency foam and down alternative
- Upholstered in a plush, soft-hand, premium basketweave fabric, featuring exceptional durability

# **MATERIALS & ORIGIN**

100% Polyester; Structure: Eucalyptus Wood. Made in Brazil.