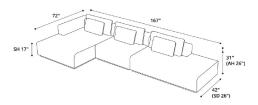

## **LINE DRAWING**

## SIZE & WEIGHT

Left-Facing Chaise 363 lbs. Right-Facing Chaise 363 lbs.