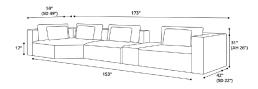

## **SIZE & WEIGHT**

Right-Facing Arm 416 lbs. Left-Facing Arm 416 lbs.

### **LINE DRAWING**