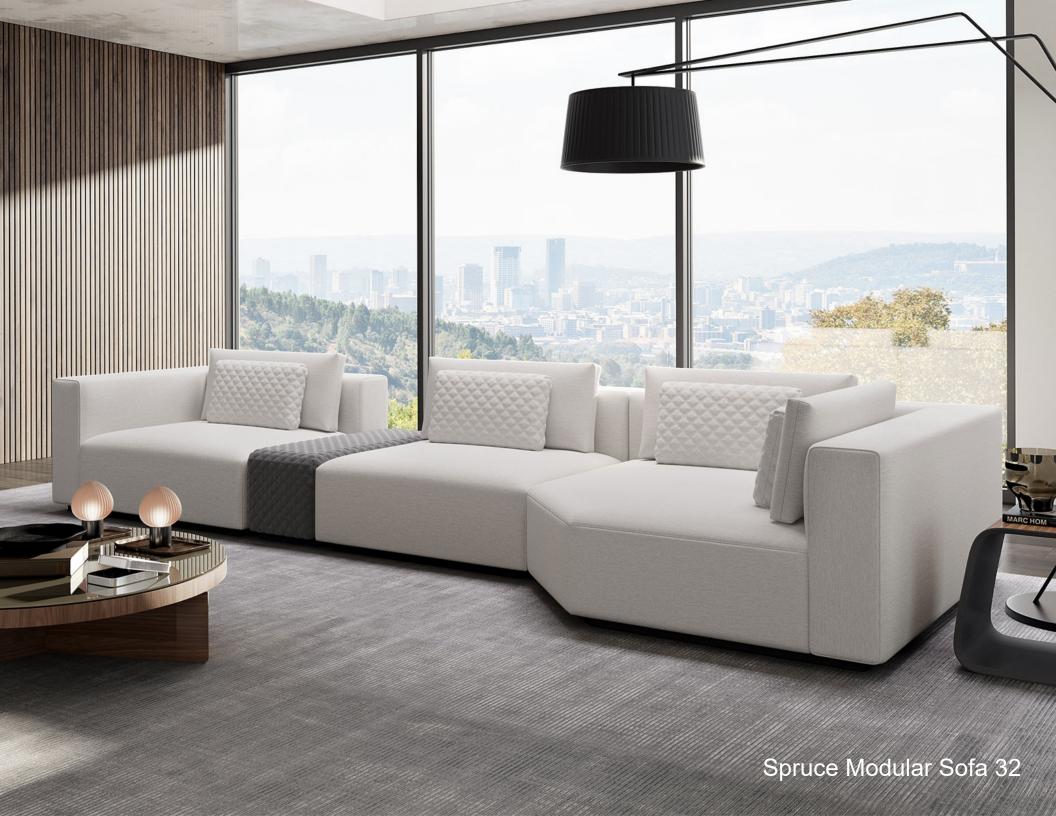

# **Spruce Modular Sofa 32**

Chalk Fabric

©2022 IPM, LLC DBA MODLOFT. ALL RIGHTS RESERVED • MODLOFT.COM • (866) 663-5638

### **KEY FEATURES**

- ➤ Low-slung profile shines in open floorplans with versatility to be styled in multi-style homes
- ► Tight seat and back, comprised of high-resiliency foam and down alternative
- Upholstered in a plush, soft-hand, premium basketweave fabric, featuring exceptional durability

### **MATERIALS & ORIGIN**

100% Polyester; Structure: Eucalyptus Wood. Made in Brazil.