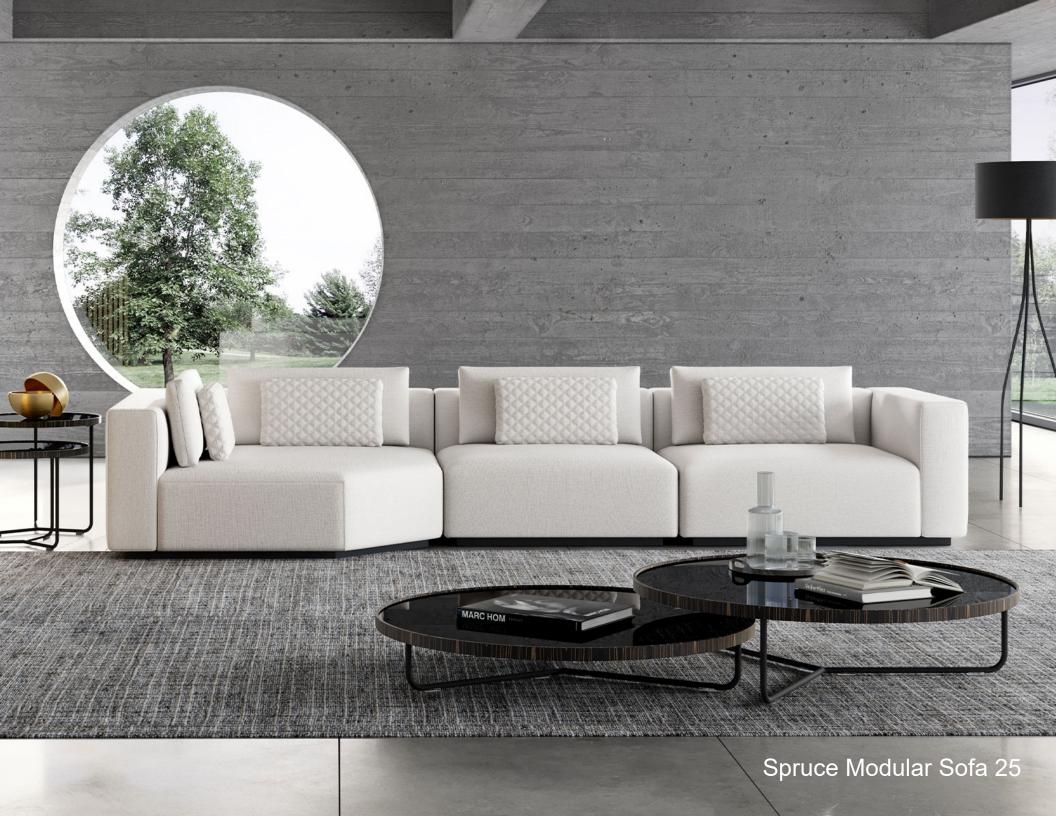

# **Spruce Modular Sofa 25**

Chalk Fabric

©2022 IPM, LLC DBA MODLOFT. ALL RIGHTS RESERVED • MODLOFT.COM • (866) 663-5638

### **KEY FEATURES**

- ➤ Low-slung profile shines in open floorplans with versatility to be styled in multi-style homes
- ► Tight seat and back, comprised of high-resiliency foam and down alternative
- Upholstered in a plush, soft-hand, premium basketweave fabric, featuring exceptional durability

### **MATERIALS & ORIGIN**

100% Polyester; Structure: Eucalyptus Wood. Made in Brazil.