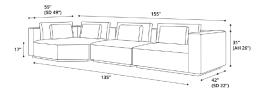

# **LINE DRAWING**

# **SIZE & WEIGHT**

Right-Facing Arm 376 lbs. Left-Facing Arm 376 lbs.