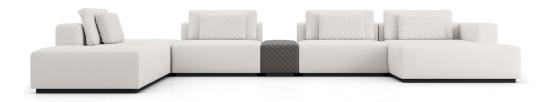

# **Spruce Sectional Sofa 24**

Chalk Fabric

### **KEY FEATURES**

- ► Low-slung profile shines in open floorplans with versatility to be styled in multi-style homes
- ► Tight seat and back, comprised of high-resiliency foam and down alternative
- Upholstered in a plush, soft-hand, premium basketweave fabric, featuring exceptional durability

### **MATERIALS & ORIGIN**

100% Polyester; Structure: Eucalyptus Wood. Made in Brazil.