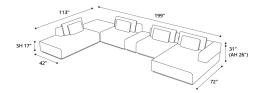

# **Spruce Sectional Sofa 24**





Chalk Fabric

## MODLOFT

©2021 IPM, LLC DBA MODLOFT. ALL RIGHTS RESERVED • MODLOFT.COM • (866) 663-5638

### **KEY FEATURES**

- ► Low-slung profile shines in open floorplans with versatility to be styled in multi-style homes
- ► Tight seat and back, comprised of high-resiliency foam and down alternative
- Upholstered in a plush, soft-hand, premium basketweave fabric, featuring exceptional durability

### **MATERIALS & ORIGIN**

100% Polyester; Structure: Eucalyptus Wood. Made in Brazil.

### SIZE & WEIGHT

Right-Facing Chaise 555 lbs. Left-Facing Chaise 380 lbs.

### **LINE DRAWING**