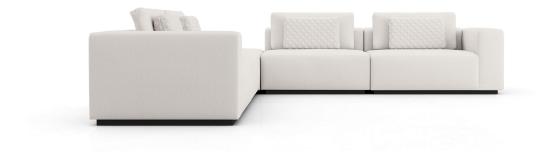

Spruce Sectional Sofa 11

## **Spruce Sectional Sofa 11**

Chalk Fabric

### **KEY FEATURES**

- Low-slung profile shines in open floorplans with versatility to be styled in multi-style homes
- Tight seat and back, comprised of high-resiliency foam and down alternative
- Upholstered in a plush, soft-hand, premium basketweave fabric, featuring exceptional durability