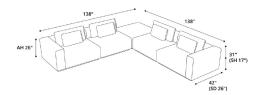

Spruce Sectional Sofa 11

## **Spruce Sectional Sofa 11**





Chalk Fabric

# ©2021 IPM, LLC DBA MODLOFT. ALL RIGHTS RESERVED • MODLOFT.COM • (866) 663-5638

### **KEY FEATURES**

- Low-slung profile shines in open floorplans with versatility to be styled in multi-style homes
- Tight seat and back, comprised of high-resiliency foam and down alternative
- Upholstered in a plush, soft-hand, premium basketweave fabric, featuring exceptional durability

#### **MATERIALS & ORIGIN**

100% Polyester; Structure: Eucalyptus Wood100% Polyester; Structure: Eucalyptus Wood. Made in Brazil.

#### WEIGHT

467 lbs.

#### LINE DRAWING