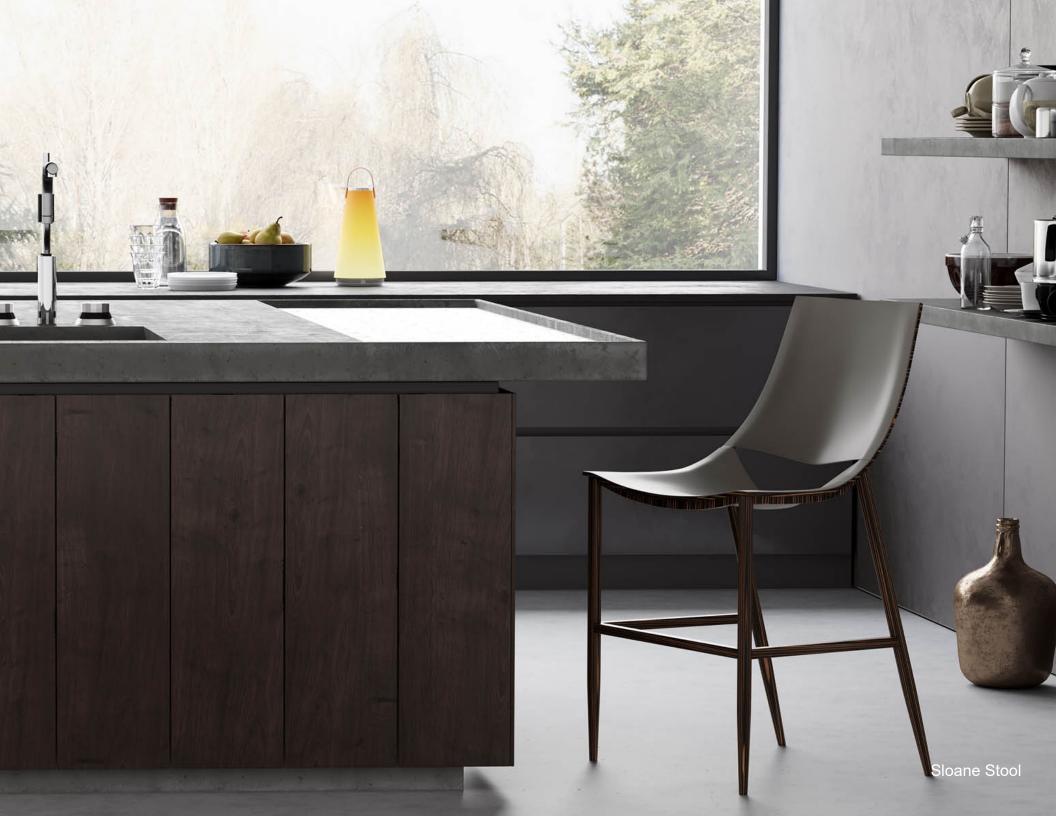

# **Sloane Stool**

Gray Leather and Cathedral Ebony

Alpine Leather and Glossy White

### **KEY FEATURES**

- ➤ The chair's carbon steel frame highlights its sensual lines
- Its laser cut leather seating features a clever upside down triangle cutout
- Relaxed yet sophisticated, its casual rounded back design supports your entire body

### **MATERIALS & ORIGIN**

Carbon Steel, Reclaimed Leather, Natural Wood Veneer. Made in Brazil.