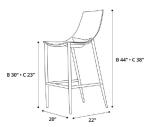

### SIZE & WEIGHT

Bar Height 32 lbs.
Counter Height 22 lbs.

### **LINE DRAWING**