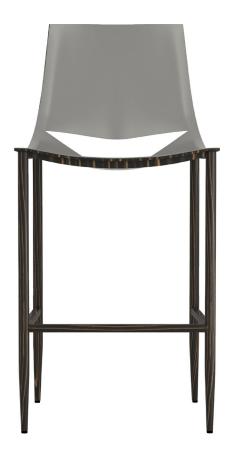

### **KEY FEATURES**

- ➤ The chair's carbon steel frame highlights its sensual lines
- Its laser cut leather seating features a clever upside down triangle cutout
- Relaxed yet sophisticated, its casual rounded back design supports your entire body

### **MATERIALS & ORIGIN**

Carbon Steel, Reclaimed Leather, Natural Wood Veneer. Made in Brazil.