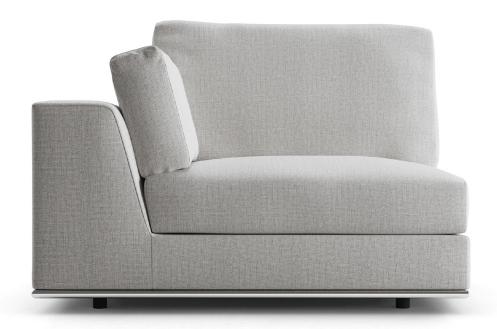

# **Perry Arm Chair**

Gris Fabric

Chalk Fabric

Navy Velvet

Otter Velvet

#### **KEY FEATURES**

- ► Epic scale, perfect proportions and massive comfort
- ➤ Polished laser cut chrome steel tube adorns the platform base
- Solid eucalyptus frame, high resiliency foams, and luxurious fabrics remind us of artisanal craftsmanship

#### **MATERIALS & ORIGIN**

Solid Eucalyptus, Stainless Steel, Foam, Fiber, 100% Polyester. Made in Brazil.

#### SIZE & WEIGHT

Left-Facing Arm 115 lbs.
Right-Facing Arm 115 lbs.
Left-Facing Arm 94 lbs.
Right-Facing Arm 94 lbs.