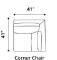

# **Perry Arm Chair**











Gris Fabric

Chalk Fabric

Navy Velvet

Otter Velvet

## MODLOFT

©2021 IPM, LLC DBA MODLOFT. ALL RIGHTS RESERVED • MODLOFT.COM • (866) 663-5638

#### **KEY FEATURES**

- ► Epic scale, perfect proportions and massive comfort
- ➤ Polished laser cut chrome steel tube adorns the platform base
- Solid eucalyptus frame, high resiliency foams, and luxurious fabrics remind us of artisanal craftsmanship

#### **MATERIALS & ORIGIN**

Solid Eucalyptus, Stainless Steel, Foam, Fiber, 100% Polyester. Made in Brazil.

#### SIZE & WEIGHT

Left-Facing Arm 115 lbs.
Right-Facing Arm 115 lbs.
Left-Facing Arm 94 lbs.
Right-Facing Arm 94 lbs.

### **LINE DRAWING**