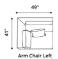

### **LINE DRAWING**

#### SIZE & WEIGHT

Left-Facing Arm 115 lbs.
Right-Facing Arm 115 lbs.
Left-Facing Arm 94 lbs.
Right-Facing Arm 94 lbs.