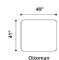

# **Perry Arm Chair**











Gris Fabric

Chalk Fabric

Navy Velvet

Otter Velvet

## MODLOFT

©2021 IPM, LLC DBA MODLOFT. ALL RIGHTS RESERVED • MODLOFT.COM • (866) 663-5638

#### **KEY FEATURES**

- ► Epic scale, perfect proportions and massive comfort
- ➤ Polished laser cut chrome steel tube adorns the platform base
- Solid eucalyptus frame, high resiliency foams, and luxurious fabrics remind us of artisanal craftsmanship

#### **MATERIALS & ORIGIN**

Solid Eucalyptus, Stainless Steel, Foam, Fiber, 100% Polyester. Made in Brazil.

#### SIZE & WEIGHT

Left-Facing Arm 115 lbs.
Right-Facing Arm 115 lbs.
Left-Facing Arm 94 lbs.
Right-Facing Arm 94 lbs.

### **LINE DRAWING**