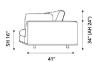

# **Perry Arm Chair**











Gris Fabric

Chalk Fabric

Navy Velvet

Otter Velvet

## MODLOFT

©2021 IPM, LLC DBA MODLOFT. ALL RIGHTS RESERVED • MODLOFT.COM • (866) 663-5638

#### **KEY FEATURES**

- ► Epic scale, perfect proportions and massive comfort
- ➤ Polished laser cut chrome steel tube adorns the platform base
- Solid eucalyptus frame, high resiliency foams, and luxurious fabrics remind us of artisanal craftsmanship

#### **MATERIALS & ORIGIN**

Solid Eucalyptus, Stainless Steel, Foam, Fiber, 100% Polyester. Made in Brazil.

#### SIZE & WEIGHT

Left-Facing Arm 115 lbs.
Right-Facing Arm 115 lbs.
Left-Facing Arm 94 lbs.
Right-Facing Arm 94 lbs.

### **LINE DRAWING**