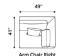

### **LINE DRAWING**

#### SIZE & WEIGHT

Left-Facing Arm 115 lbs.
Right-Facing Arm 115 lbs.
Left-Facing Arm 94 lbs.
Right-Facing Arm 94 lbs.