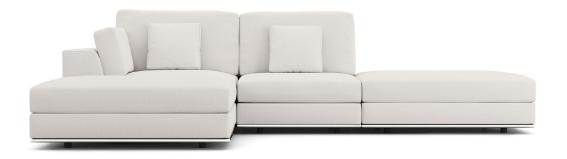

# **Perry Sectional Sofa 15**











Chalk Fabric

Gris Fabric

Navy Velvet

Otter Velvet

# MODLOFT

©2021 IPM, LLC DBA MODLOFT. ALL RIGHTS RESERVED • MODLOFT.COM • (866) 663-5638

#### **KEY FEATURES**

- ➤ Epic scale, perfect proportions and massive comfort
- Polished laser cut chrome steel tube adorns the platform base
- Solid eucalyptus frame, high resiliency foams, and luxurious fabrics remind us of artisanal craftsmanship

## **MATERIALS & ORIGIN**

Solid Eucalyptus, Stainless Steel, Foam, Fiber, 100% Polyester. Made in Brazil.

#### SIZE & WEIGHT

Left-Facing Arm 414 lbs.
Right-Facing Arm 414 lbs.
Left-Facing Arm 414 lbs.
Right-Facing Arm 414 lbs.

### **LINE DRAWING**