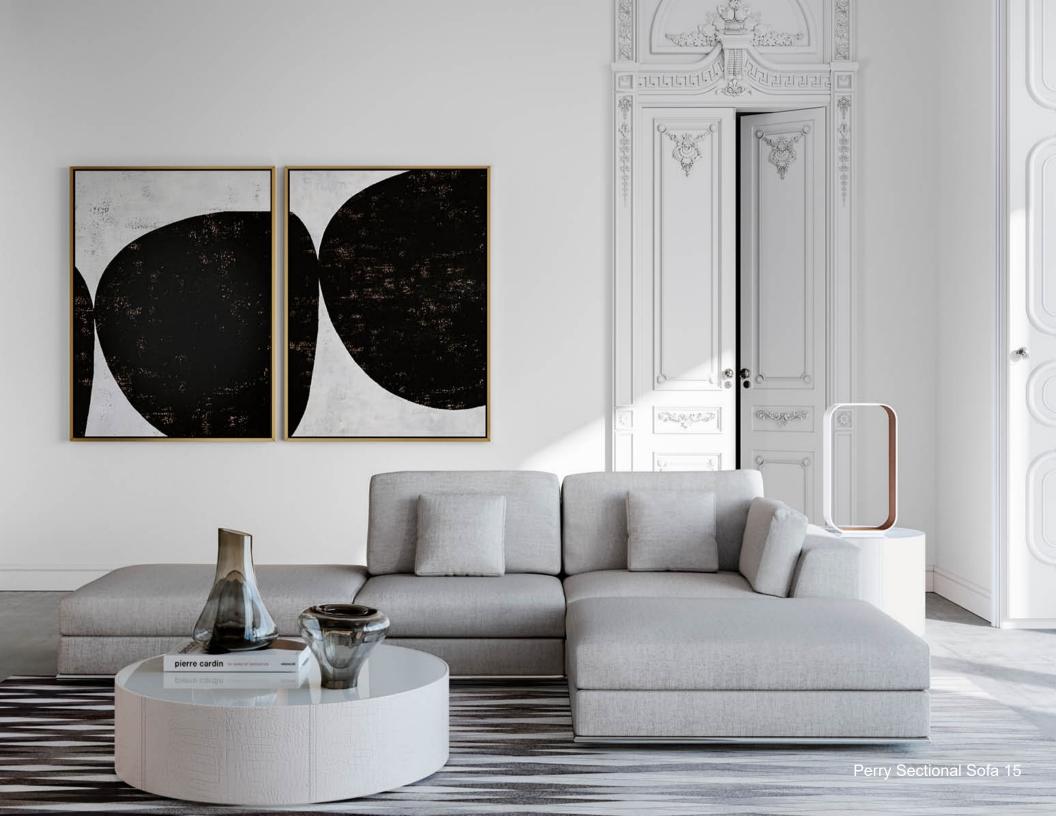

# **Perry Sectional Sofa 15**

Chalk Fabric

Gris Fabric

Navy Velvet

Otter Velvet

#### **KEY FEATURES**

- ➤ Epic scale, perfect proportions and massive comfort
- Polished laser cut chrome steel tube adorns the platform base
- Solid eucalyptus frame, high resiliency foams, and luxurious fabrics remind us of artisanal craftsmanship

## **MATERIALS & ORIGIN**

Solid Eucalyptus, Stainless Steel, Foam, Fiber, 100% Polyester. Made in Brazil.