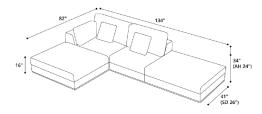

# **Perry Sectional Sofa 15**











Chalk Fabric

Gris Fabric

Navy Velvet

Otter Velvet

# MODLOFT

©2021 IPM, LLC DBA MODLOFT. ALL RIGHTS RESERVED • MODLOFT.COM • (866) 663-5638

#### **KEY FEATURES**

- ➤ Epic scale, perfect proportions and massive comfort
- Polished laser cut chrome steel tube adorns the platform base
- Solid eucalyptus frame, high resiliency foams, and luxurious fabrics remind us of artisanal craftsmanship

## **MATERIALS & ORIGIN**

Solid Eucalyptus, Stainless Steel, Foam, Fiber, 100% Polyester. Made in Brazil.

#### SIZE & WEIGHT

Left-Facing Arm 414 lbs.
Right-Facing Arm 414 lbs.
Left-Facing Arm 414 lbs.
Right-Facing Arm 414 lbs.

### **LINE DRAWING**