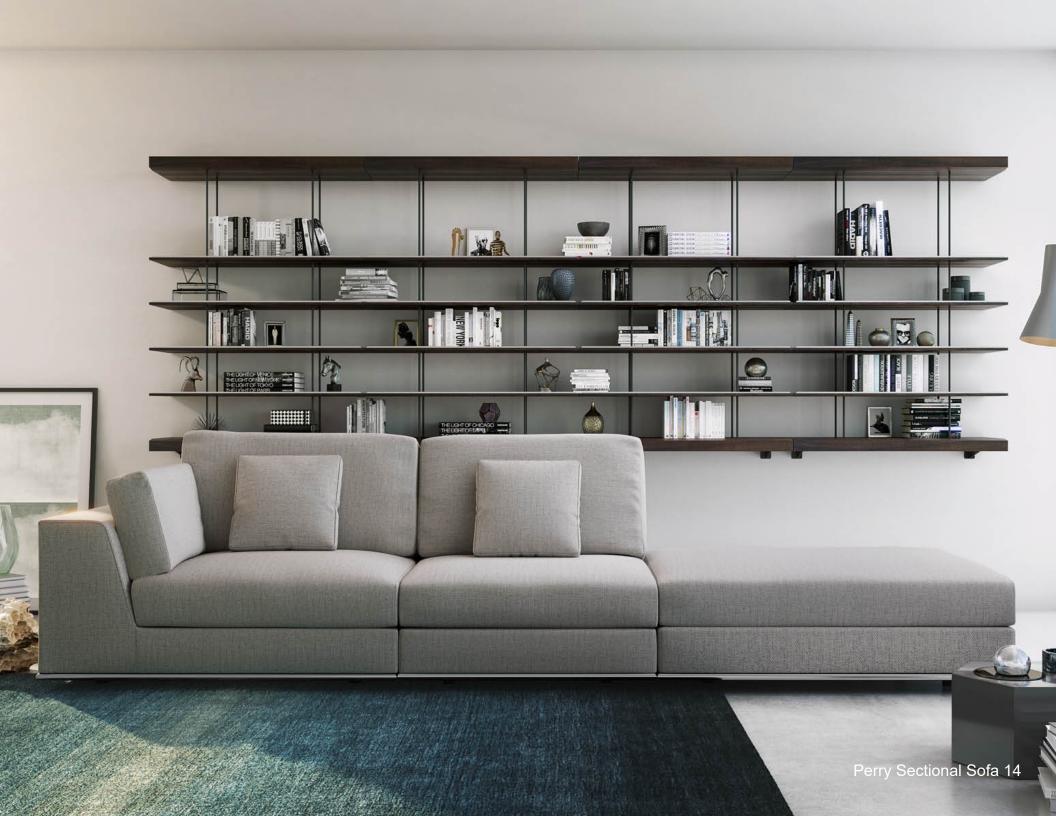

# **Perry Sectional Sofa 14**

Chalk Fabric

Gris Fabric

Navy Velvet

Otter Velvet

©2021 IPM, LLC DBA MODLOFT. ALL RIGHTS RESERVED • MODLOFT.COM • (866) 663-5638

### **KEY FEATURES**

- ► Epic scale, perfect proportions and massive comfort
- Polished laser cut chrome steel tube adorns the platform base
- Solid eucalyptus frame, high resiliency foams, and luxurious fabrics remind us of artisanal craftsmanship

### **MATERIALS & ORIGIN**

Solid Eucalyptus, Stainless Steel, Foam, Fiber, 100% Polyester. Made in Brazil.