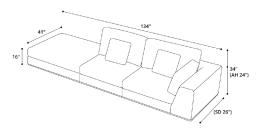

# **Perry Sectional Sofa 14**











Chalk Fabric

Gris Fabric

Navy Velvet

Otter Velvet

©2021 IPM, LLC DBA MODLOFT. ALL RIGHTS RESERVED • MODLOFT.COM • (866) 663-5638

### **KEY FEATURES**

- ► Epic scale, perfect proportions and massive comfort
- Polished laser cut chrome steel tube adorns the platform base
- Solid eucalyptus frame, high resiliency foams, and luxurious fabrics remind us of artisanal craftsmanship

### **MATERIALS & ORIGIN**

Solid Eucalyptus, Stainless Steel, Foam, Fiber, 100% Polyester. Made in Brazil.

### SIZE & WEIGHT

Left-Facing Arm 313 lbs.
Right-Facing Arm 313 lbs.
Left-Facing Arm 313 lbs.
Right-Facing Arm 313 lbs.

## **LINE DRAWING**