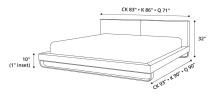

## SIZE & WEIGHT

| Cal King | 299 lbs. |
|----------|----------|
| King     | 292 lbs. |
| Queen    | 253 lbs. |
| Cal King | 299 lbs. |
| King     | 292 lbs. |
| Queen    | 253 lbs. |
|          |          |