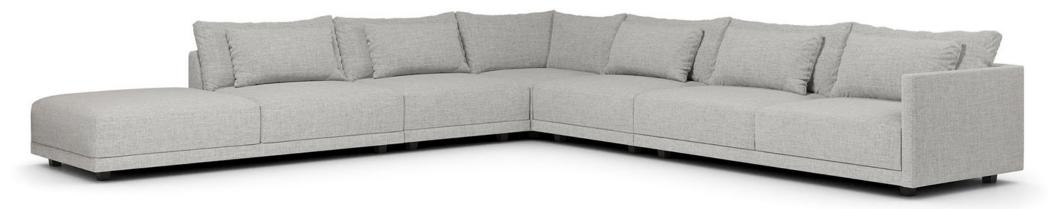

# **Basel Modular Sofa 10**

Slate Pebble Fabric

©2022 IPM, LLC DBA MODLOFT. ALL RIGHTS RESERVED • MODLOFT.COM • (866) 663-5638

## **KEY FEATURES**

- Its exacting design of sleek armrests and solid base will suit any contemporary room
- Deep, wide seats define its seating profile, made of foam and dacron, ensuring optimal support
- To balance its tight seat, Basel integrates soft lines with back pillows made of feather and down