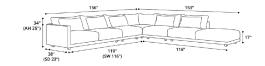

#### **SIZE & WEIGHT**

| Right-Facing Arm | 56 |
|------------------|----|
| Left-Facing Arm  | 56 |

561 lbs. 561 lbs.

### LINE DRAWING