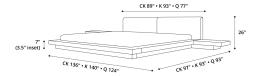

# **Worth Bed**









White Eco Leather and Walnut



Pearl Gray Eco Leather and Wenge



Soft Carbon Fabric



Ecru Fabric

©2021 IPM, LLC DBA MODLOFT. ALL RIGHTS RESERVED • MODLOFT.COM • (866) 663-5638

### **KEY FEATURES**

- ► A split headboard with a center seam line creates the perfect symmetry
- You decide where the detachable nightstands should rest
- Its concealed wooden base produces a dreamy, floating design

### **MATERIALS & ORIGIN**

Composite Wood, Natural Wood Veneer, Pine Wood, Synthetic Leather. Made in Vietnam.

### SIZE & WEIGHT

| 438 lbs |
|---------|
| 436 lbs |
| 262 lbs |
| 428 lbs |
| 436 lbs |
| 393 lbs |
|         |

## **LINE DRAWING**