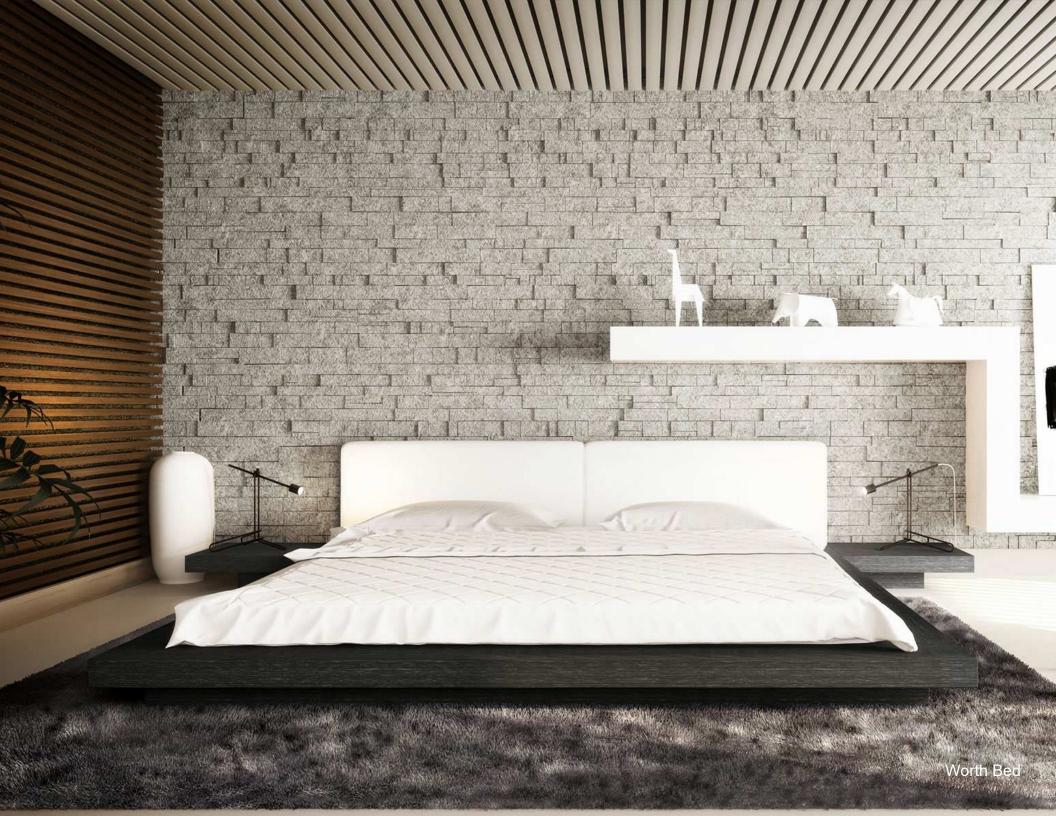

# **Worth Bed**

White Eco Leather and Walnut

Pearl Gray Eco Leather and Wenge

Soft Carbon Fabric

Ecru Fabric

©2021 IPM, LLC DBA MODLOFT. ALL RIGHTS RESERVED • MODLOFT.COM • (866) 663-5638

### **KEY FEATURES**

- ► A split headboard with a center seam line creates the perfect symmetry
- You decide where the detachable nightstands should rest
- Its concealed wooden base produces a dreamy, floating design