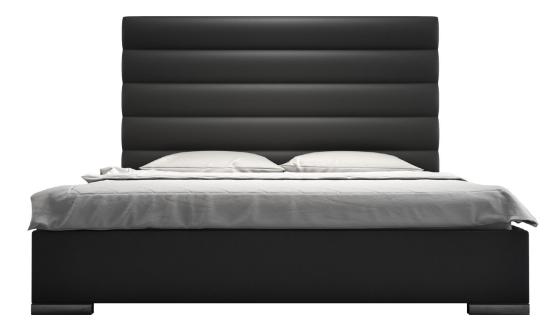

# **Prince Bed**

Eiffel Tower Eco Leather Pearl Gray Eco Leather White Eco Leather Castle Gray Eco Leather

## **KEY FEATURES**

- Tall and royal, the channeled headboard is upholstered in eco leather
- A compliment to the overall design, the side panels are wrapped in eco leather
- Stately chrome feet are a provocative accent to the bed's architecture