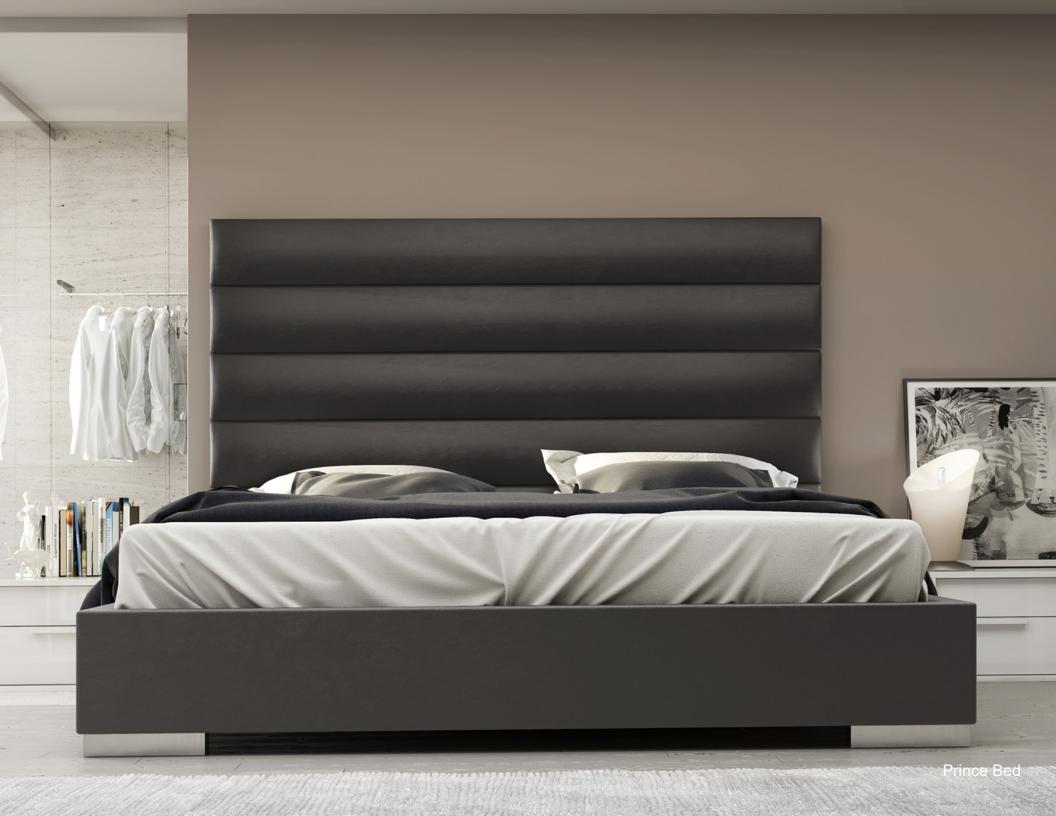

# **Prince Bed**

Eiffel Tower Eco Leather Pearl Gray Eco Leather White Eco Leather Castle Gray Eco Leather

## **KEY FEATURES**

- Tall and royal, the channeled headboard is upholstered in eco leather
- A compliment to the overall design, the side panels are wrapped in eco leather
- Stately chrome feet are a provocative accent to the bed's architecture