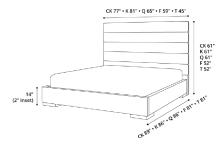

### LINE DRAWING

# SIZE & WEIGHT

| Cal King | 227 lbs. |
|----------|----------|
| Full     | 155 lbs. |
| King     | 236 lbs. |
| Queen    | 203 lbs. |
| Twin     | 145 lbs. |
|          |          |