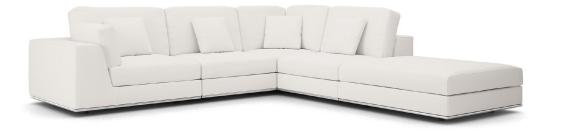

Perry Sectional Sofa 02

# **Perry Sectional Sofa 02**





#### Chalk Fabric

Gris Fabric





©2021 IPM, LLC DBA MODLOFT. ALL RIGHTS RESERVED • MODLOFT.COM • (866) 663-5638

## **KEY FEATURES**

- Epic scale, perfect proportions and massive comfort
- Polished laser cut chrome steel tube adorns the platform base
- Solid eucalyptus frame, high resiliency foams, and luxurious fabrics remind us of artisanal craftsmanship

### **MATERIALS & ORIGIN**

Solid Eucalyptus, Stainless Steel, Foam, Fiber, 100% Polyester. Made in Brazil.

### **SIZE & WEIGHT**

| Left-Facing Arm  | 486 lbs. |
|------------------|----------|
| Right-Facing Arm | 486 lbs. |
| Left-Facing Arm  | 395 lbs. |
| Right-Facing Arm | 395 lbs. |

#### LINE DRAWING