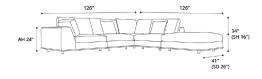

#### LINE DRAWING

### **SIZE & WEIGHT**

| Left-Facing Arm  | 486 lbs. |
|------------------|----------|
| Right-Facing Arm | 486 lbs. |
| Left-Facing Arm  | 395 lbs. |
| Right-Facing Arm | 395 lbs. |