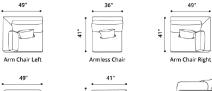

#### SIZE & WEIGHT

| Corner Module         | 85 lbs. |
|-----------------------|---------|
| Left-Facing Armchair  | 94 lbs. |
| Armless Module        | 72 lbs. |
| Right-Facing Armchair | 94 lbs. |
| Armless Module        | 72 lbs. |
| Ottoman               | 72 lbs. |
|                       |         |

#### LINE DRAWING

Corner Chair

©2019 IPM, LLC DBA MODLOFT. ALL RIGHTS RESERVED • MODLOFT.COM • (866) 663-5638