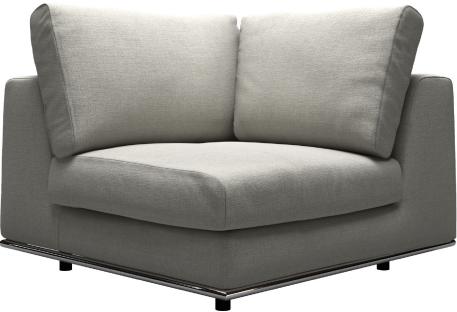

# Perry Corner Sofa Chair

### **KEY FEATURES**

- Epic scale, perfect proportions and massive comfort
- > Polished laser cut stainless steel tube adorns the base base
- Hand made solid wood frames remind us of quality found in days gone by