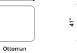

#### SIZE & WEIGHT

| Corner Module         | 85 lbs. |
|-----------------------|---------|
| Left-Facing Armchair  | 94 lbs. |
| Armless Module        | 72 lbs. |
| Right-Facing Armchair | 94 lbs. |
| Armless Module        | 72 lbs. |
| Ottoman               | 72 lbs. |
|                       |         |