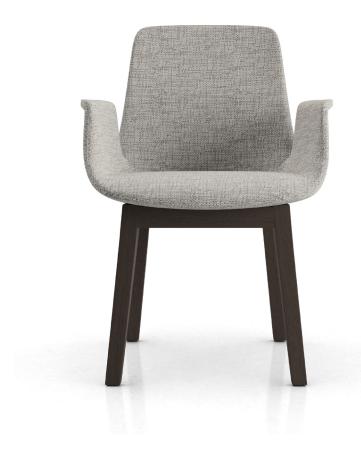

# **Mercer Chair**

Gibraltar Fabric

Silver Birch Fabric

Graystone Fabric

#### **KEY FEATURES**

- ➤ The contours of this chair's profile are ultra-mod, ultra-chic, and ultra-urban
- ► The dark walnut legs and frame extend up the back of the chair for added strength
- ▶ The visible weave of the fabric upholstery lends a traditional feel to this modern chair

#### **MATERIALS & ORIGIN**

Solid Ash, High-Density Foam, Fabric. Made in China.