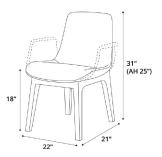

# **Mercer Chair**









Gibraltar Fabric

Silver Birch Fabric

Graystone Fabric

## MODLOFT

©2021 IPM, LLC DBA MODLOFT. ALL RIGHTS RESERVED • MODLOFT.COM • (866) 663-5638

#### **KEY FEATURES**

- ➤ The contours of this chair's profile are ultra-mod, ultra-chic, and ultra-urban
- ► The dark walnut legs and frame extend up the back of the chair for added strength
- ▶ The visible weave of the fabric upholstery lends a traditional feel to this modern chair

#### **MATERIALS & ORIGIN**

Solid Ash, High-Density Foam, Fabric. Made in China.

### **SIZE & WEIGHT**

Arm Chair 33 lbs. Side Chair 26 lbs.

#### **LINE DRAWING**