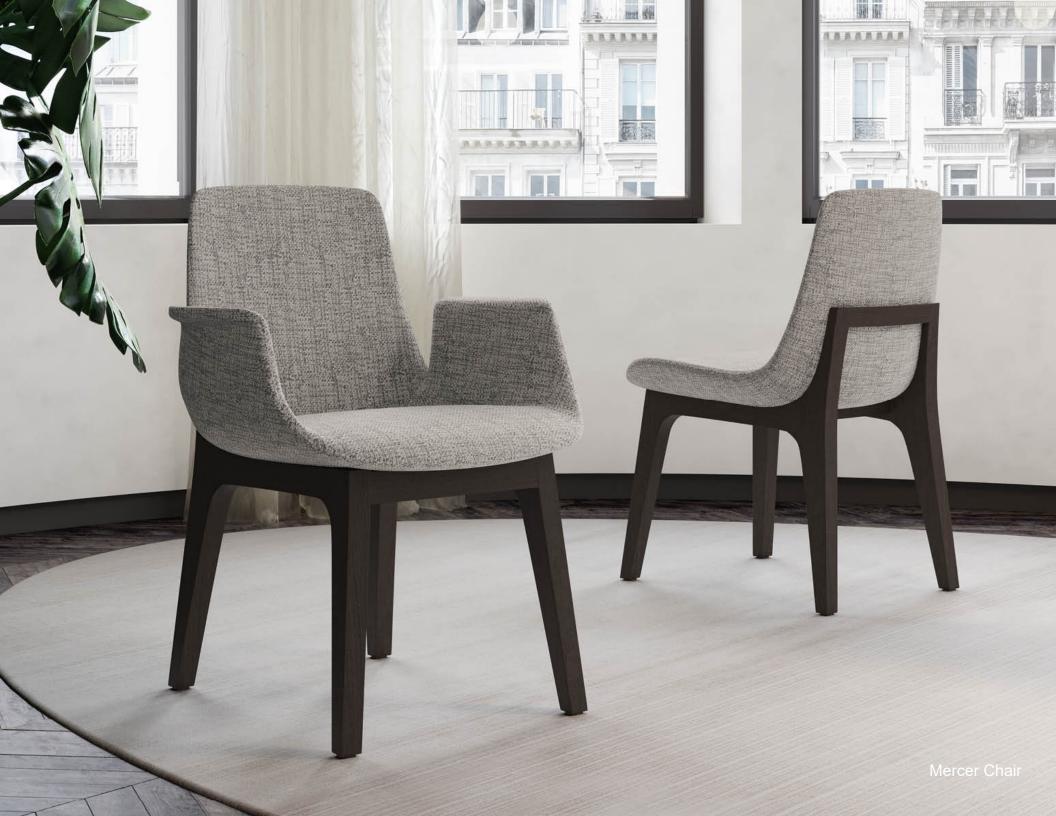

# **Mercer Chair**

Gibraltar Fabric

Silver Birch Fabric

Graystone Fabric

#### **KEY FEATURES**

- ➤ The contours of this chair's profile are ultra-mod, ultra-chic, and ultra-urban
- ► The dark walnut legs and frame extend up the back of the chair for added strength
- ▶ The visible weave of the fabric upholstery lends a traditional feel to this modern chair

#### **MATERIALS & ORIGIN**

Solid Ash, High-Density Foam, Fabric. Made in China.