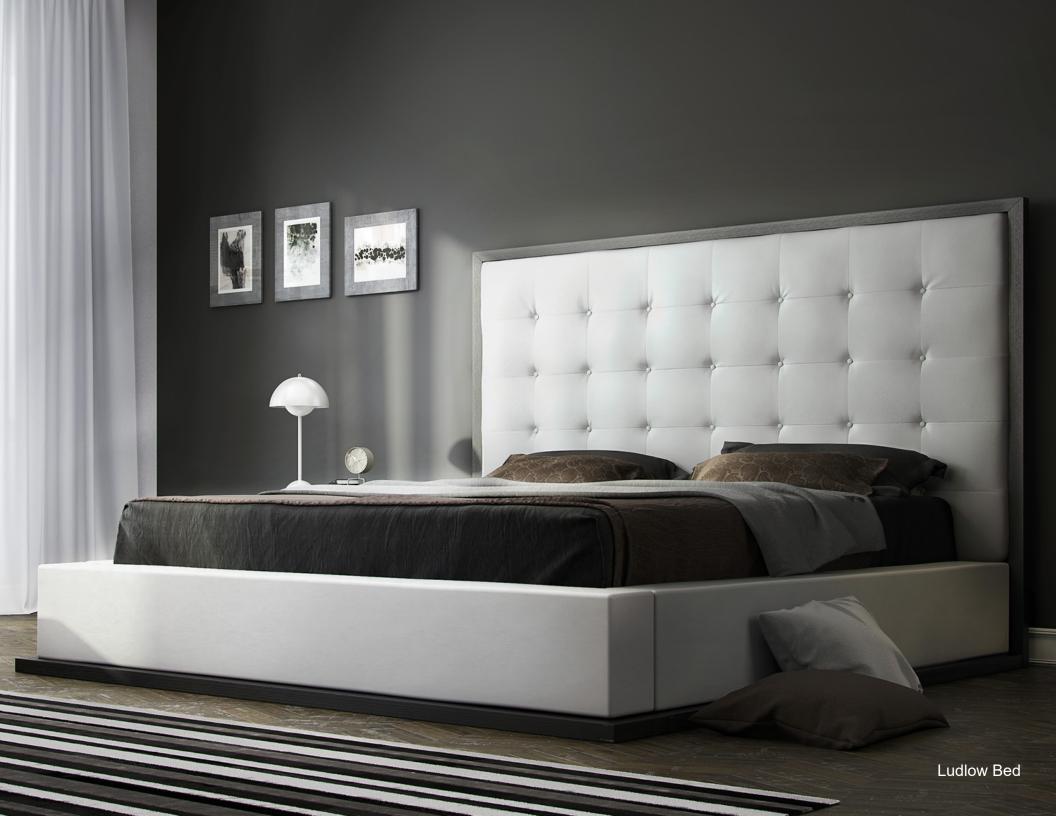

# **Ludlow Bed**

Pearl Gray Eco Leather

White Eco Leather and Walnut

White Eco Leather and Wenge

©2021 IPM, LLC DBA MODLOFT. ALL RIGHTS RESERVED • MODLOFT.COM • (866) 663-5638

## **KEY FEATURES**

- ► A tall, button-tufted headboard transforms any bedroom into a throne
- ► Gorgeous hardwood frame edging juxtaposes and complements the headboard
- Its wide eco leather side panels provide stability and a luxurious statement

## **MATERIALS & ORIGIN**

Synthetic Leather, Composite Wood, Natural Wood Veneer, Pine Wood. Made in Vietnam.