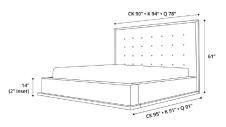

## SIZE & WEIGHT

 Cal King
 463 lbs.

 King
 451 lbs.

 Queen
 402 lbs.

## **LINE DRAWING**