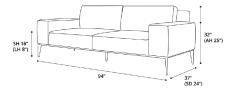

|                 |
|                                                       |                                        |                 |
|                                                       |                                        |                 |

# Elizabeth Sofa





Soft Snow Leather

## MODLOFT

©2019 IPM, LLC DBA MODLOFT. ALL RIGHTS RESERVED • MODLOFT.COM • (866) 663-5638

#### **KEY FEATURES**

- ► Expansive seating and ultra-wide armrests provide bountiful comfort
- ► Rich leather cushions with breathable backing keep their shape, even after extended use
- ► Sleek aluminum legs with metallic accenting provide tasteful contrast

#### **MATERIALS & ORIGIN**

Leather, Solid Wood, Aluminum, Foam, Fiberfill. Made in Brazil.

#### **WEIGHT**

172 lbs.

### **LINE DRAWING**