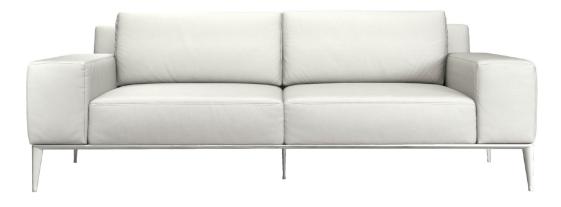

# Elizabeth Sofa

Soft Snow Leather

#### **KEY FEATURES**

- ► Expansive seating and ultra-wide armrests provide bountiful comfort
- ► Rich leather cushions with breathable backing keep their shape, even after extended use
- ► Sleek aluminum legs with metallic accenting provide tasteful contrast

#### **MATERIALS & ORIGIN**

Leather, Solid Wood, Aluminum, Foam, Fiberfill. Made in Brazil.