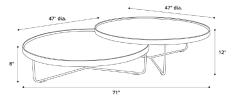

# **Adelphi Coffee Tables**









Black Crocco Reclaimed Leather



Black Glass



White Crocco Reclaimed Leather

## MODLOFT

©2021 IPM, LLC DBA MODLOFT. ALL RIGHTS RESERVED • MODLOFT.COM • (866) 663-5638

### **KEY FEATURES**

- True durability, its carbon steel frame serves as a powerful base for its mod design
- One table nests over the over to create plenty of space for all your accent objects
- ► Elegantly chic, its genuine leather top offers brilliantly detailed stitching along its edge

### **MATERIALS & ORIGIN**

Carbon Steel, Plywood, Natural Wood Veneer, Glass. Made in Brazil.

### **WEIGHT**

132 lbs.

### **LINE DRAWING**