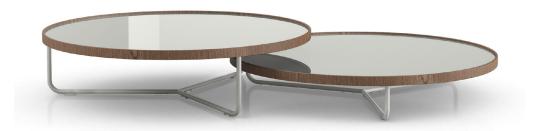

# **Adelphi Coffee Tables**









Black Crocco Reclaimed Leather



Black Glass



White Crocco Reclaimed Leather

## MODLOFT

©2021 IPM, LLC DBA MODLOFT. ALL RIGHTS RESERVED • MODLOFT.COM • (866) 663-5638

### **KEY FEATURES**

- True durability, its carbon steel frame serves as a powerful base for its mod design
- One table nests over the over to create plenty of space for all your accent objects
- ► Elegantly chic, its genuine leather top offers brilliantly detailed stitching along its edge

### **MATERIALS & ORIGIN**

Carbon Steel, Plywood, Natural Wood Veneer, Glass. Made in Brazil.

### **WEIGHT**

132 lbs.

### **LINE DRAWING**