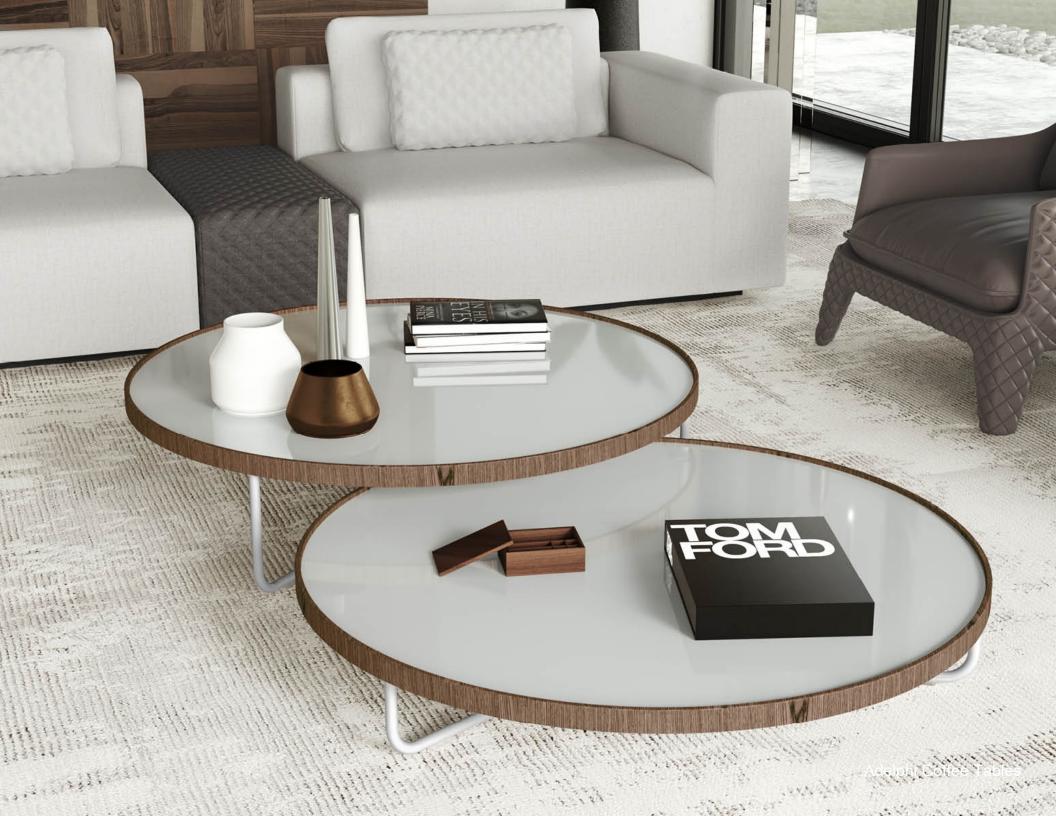

# **Adelphi Coffee Tables**

Black Crocco Reclaimed Leather

Black Glass

White Crocco Reclaimed Leather

### **KEY FEATURES**

- True durability, its carbon steel frame serves as a powerful base for its mod design
- One table nests over the over to create plenty of space for all your accent objects
- ► Elegantly chic, its genuine leather top offers brilliantly detailed stitching along its edge

### **MATERIALS & ORIGIN**

Carbon Steel, Plywood, Natural Wood Veneer, Glass. Made in Brazil.